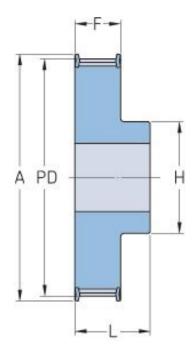

## PHP 24-5M-25RSB

| Broj zuba               | 24    |
|-------------------------|-------|
| Nazivni promjer<br>(mm) | 38.2  |
| Vanjski promjer<br>(mm) | 37.06 |
| Tip remenice            | 1F    |
| Minimalni otvor<br>(mm) | 6     |
| Maksimalni otvor (mm)   | 18    |
| Flange A (mm)           | 42    |
| Н                       | 27    |
| F                       | 30.5  |
| L                       | 38    |
| М                       | 7.5   |
| Težina (kg)             | 0.25  |