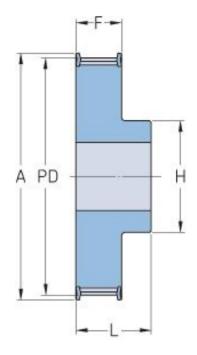

## PHP 22-5M-25RSB

| No. of teeth     | 22    |
|------------------|-------|
| Pitch diameter   | 35.01 |
| (mm)             |       |
| Outside diameter | 33.87 |
| (mm)             |       |
| Pulley type      | 1F    |
| Min. bore (mm)   | 6     |
| Max. bore (mm)   | 16    |
| Flange A (mm)    | 38    |
| Н                | 25.5  |
| F                | 30.5  |
| L                | 38    |
| M                | 7.5   |
| Weight (kg)      | 0.21  |