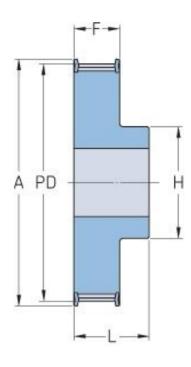

## **PHP 21-5M-25RSB**

| No. of teeth     | 21    |
|------------------|-------|
| Pitch diameter   | 33.42 |
| (mm)             |       |
| Outside diameter | 32.28 |
| (mm)             |       |
| Pulley type      | 1F    |
| Min. bore (mm)   | 6     |
| Max. bore (mm)   | 15    |
| Flange A (mm)    | 38    |
| Н                | 24    |
| F                | 30.5  |
| L                | 38    |
| М                | 7.5   |
| Weight (kg)      | 0.19  |
|                  |       |