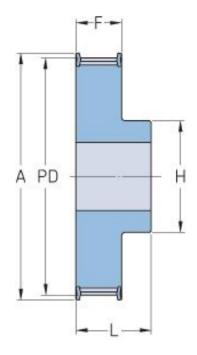

## PHP 15-5M-25RSB

| No. of teeth     | 15    |
|------------------|-------|
| Pitch diameter   | 23.87 |
| (mm)             |       |
| Outside diameter | 22.73 |
| (mm)             |       |
| Pulley type      | 1F    |
| Min. bore (mm)   | 6     |
| Max. bore (mm)   | 11    |
| Flange A (mm)    | 28    |
| Н                | 16    |
| F                | 30.5  |
| L                | 36    |
| М                | 5.5   |
| Weight (kg)      | 0.08  |