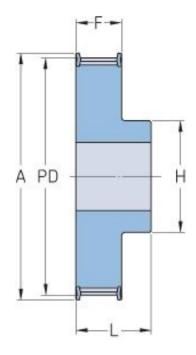

## PHP 40-5M-15RSB

| No. of teeth     | 40    |
|------------------|-------|
| Pitch diameter   | 63.66 |
| (mm)             |       |
| Outside diameter | 62.52 |
| (mm)             |       |
| Pulley type      | 1F    |
| Min. bore (mm)   | 8     |
| Max. bore (mm)   | 26    |
| Flange A (mm)    | 71    |
| Н                | 38    |
| F                | 20.5  |
| L                | 28    |
| M                | -     |
| Weight (kg)      | 0.43  |