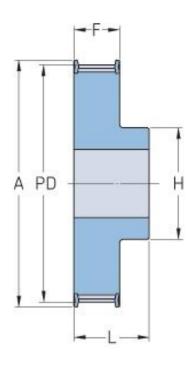

## **PHP 24-5M-15RSB**

| 24<br>38.2 |
|------------|
| 20.2       |
| 30.2       |
|            |
| 37.06      |
|            |
| 1F         |
| 6          |
| 18         |
| 42         |
| 27         |
| 20.5       |
| 28         |
| -          |
| 0.18       |
|            |