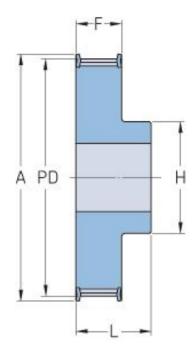

## PHP 20-5M-15RSB

| No. of teeth     | 20    |
|------------------|-------|
| Pitch diameter   | 31.83 |
| (mm)             |       |
| Outside diameter | 30.69 |
| (mm)             |       |
| Pulley type      | 1F    |
| Min. bore (mm)   | 6     |
| Max. bore (mm)   | 14    |
| Flange A (mm)    | 36    |
| Н                | 23    |
| F                | 20.5  |
| L                | 26    |
| М                | -     |
| Weight (kg)      | 0.11  |