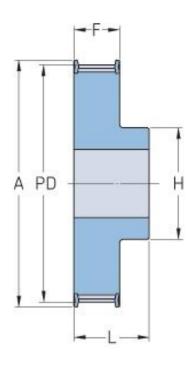

## **PHP 14-5M-15RSB**

| No. of teeth     | 14    |
|------------------|-------|
| Pitch diameter   | 22.28 |
| (mm)             |       |
| Outside diameter | 21.14 |
| (mm)             |       |
| Pulley type      | 1F    |
| Min. bore (mm)   | 6     |
| Max. bore (mm)   | 9     |
| Flange A (mm)    | 25    |
| Н                | 13    |
| F                | 20.5  |
| L                | 26    |
| М                | -     |
| Weight (kg)      | 0.05  |
|                  |       |