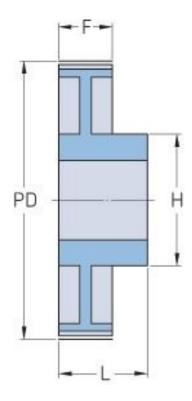

## PHP 72-5M-09RSB

| No. of teeth     | 72     |
|------------------|--------|
| Pitch diameter   | 114.59 |
| (mm)             |        |
| Outside diameter | 113.45 |
| (mm)             |        |
| Pulley type      | 2      |
| Min. bore (mm)   | 8      |
| Max. bore (mm)   | 30     |
| Flange A (mm)    | -      |
| Н                | 45     |
| F                | 14.5   |
| L                | 25.5   |
| М                | -      |
| Weight (kg)      | 0.27   |