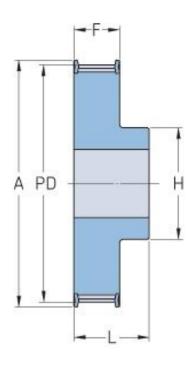

## **PHP 36-5M-09RSB**

| No. of teeth36Pitch diameter<br>(mm)57.3Outside diameter<br>(mm)56.16Pulley type1FMin. bore (mm)8Max. bore (mm)26Flange A (mm)60H38F14.5L22.5M-Weight (kg)0.32                                                                                                                                                                                                                                                                                                                                                                                                                                                                                                                                                                                                                                                                                                                                                                                                                                                                                                                                                                                                                                                                                                                                                                                                                                                                                                                                                                                                                                                                                                                                                                                                                                                                                                                                                                                                                                                                                                                                       |                  |       |
|------------------------------------------------------------------------------------------------------------------------------------------------------------------------------------------------------------------------------------------------------------------------------------------------------------------------------------------------------------------------------------------------------------------------------------------------------------------------------------------------------------------------------------------------------------------------------------------------------------------------------------------------------------------------------------------------------------------------------------------------------------------------------------------------------------------------------------------------------------------------------------------------------------------------------------------------------------------------------------------------------------------------------------------------------------------------------------------------------------------------------------------------------------------------------------------------------------------------------------------------------------------------------------------------------------------------------------------------------------------------------------------------------------------------------------------------------------------------------------------------------------------------------------------------------------------------------------------------------------------------------------------------------------------------------------------------------------------------------------------------------------------------------------------------------------------------------------------------------------------------------------------------------------------------------------------------------------------------------------------------------------------------------------------------------------------------------------------------------|------------------|-------|
| InterferenceSecond second | No. of teeth     | 36    |
| Outside diameter<br>(mm)56.16Pulley type1FMin. bore (mm)8Max. bore (mm)26Flange A (mm)60H38F14.5L22.5M-                                                                                                                                                                                                                                                                                                                                                                                                                                                                                                                                                                                                                                                                                                                                                                                                                                                                                                                                                                                                                                                                                                                                                                                                                                                                                                                                                                                                                                                                                                                                                                                                                                                                                                                                                                                                                                                                                                                                                                                              | Pitch diameter   | 57.3  |
| (mm)1FPulley type1FMin. bore (mm)8Max. bore (mm)26Flange A (mm)60H38F14.5L22.5M-                                                                                                                                                                                                                                                                                                                                                                                                                                                                                                                                                                                                                                                                                                                                                                                                                                                                                                                                                                                                                                                                                                                                                                                                                                                                                                                                                                                                                                                                                                                                                                                                                                                                                                                                                                                                                                                                                                                                                                                                                     | (mm)             |       |
| Pulley type       1F         Min. bore (mm)       8         Max. bore (mm)       26         Flange A (mm)       60         H       38         F       14.5         L       22.5         M       -                                                                                                                                                                                                                                                                                                                                                                                                                                                                                                                                                                                                                                                                                                                                                                                                                                                                                                                                                                                                                                                                                                                                                                                                                                                                                                                                                                                                                                                                                                                                                                                                                                                                                                                                                                                                                                                                                                    | Outside diameter | 56.16 |
| Min. bore (mm)     8       Max. bore (mm)     26       Flange A (mm)     60       H     38       F     14.5       L     22.5       M     -                                                                                                                                                                                                                                                                                                                                                                                                                                                                                                                                                                                                                                                                                                                                                                                                                                                                                                                                                                                                                                                                                                                                                                                                                                                                                                                                                                                                                                                                                                                                                                                                                                                                                                                                                                                                                                                                                                                                                           | (mm)             |       |
| Max. bore (mm)     26       Flange A (mm)     60       H     38       F     14.5       L     22.5       M     -                                                                                                                                                                                                                                                                                                                                                                                                                                                                                                                                                                                                                                                                                                                                                                                                                                                                                                                                                                                                                                                                                                                                                                                                                                                                                                                                                                                                                                                                                                                                                                                                                                                                                                                                                                                                                                                                                                                                                                                      | Pulley type      | 1F    |
| Flange A (mm)     60       H     38       F     14.5       L     22.5       M     -                                                                                                                                                                                                                                                                                                                                                                                                                                                                                                                                                                                                                                                                                                                                                                                                                                                                                                                                                                                                                                                                                                                                                                                                                                                                                                                                                                                                                                                                                                                                                                                                                                                                                                                                                                                                                                                                                                                                                                                                                  | Min. bore (mm)   | 8     |
| H     38       F     14.5       L     22.5       M     -                                                                                                                                                                                                                                                                                                                                                                                                                                                                                                                                                                                                                                                                                                                                                                                                                                                                                                                                                                                                                                                                                                                                                                                                                                                                                                                                                                                                                                                                                                                                                                                                                                                                                                                                                                                                                                                                                                                                                                                                                                             | Max. bore (mm)   | 26    |
| F     14.5       L     22.5       M     -                                                                                                                                                                                                                                                                                                                                                                                                                                                                                                                                                                                                                                                                                                                                                                                                                                                                                                                                                                                                                                                                                                                                                                                                                                                                                                                                                                                                                                                                                                                                                                                                                                                                                                                                                                                                                                                                                                                                                                                                                                                            | Flange A (mm)    | 60    |
| L 22.5<br>M -                                                                                                                                                                                                                                                                                                                                                                                                                                                                                                                                                                                                                                                                                                                                                                                                                                                                                                                                                                                                                                                                                                                                                                                                                                                                                                                                                                                                                                                                                                                                                                                                                                                                                                                                                                                                                                                                                                                                                                                                                                                                                        | Н                | 38    |
| M -                                                                                                                                                                                                                                                                                                                                                                                                                                                                                                                                                                                                                                                                                                                                                                                                                                                                                                                                                                                                                                                                                                                                                                                                                                                                                                                                                                                                                                                                                                                                                                                                                                                                                                                                                                                                                                                                                                                                                                                                                                                                                                  | F                | 14.5  |
|                                                                                                                                                                                                                                                                                                                                                                                                                                                                                                                                                                                                                                                                                                                                                                                                                                                                                                                                                                                                                                                                                                                                                                                                                                                                                                                                                                                                                                                                                                                                                                                                                                                                                                                                                                                                                                                                                                                                                                                                                                                                                                      | L                | 22.5  |
| $M_{\text{oight}}(k_{\text{o}}) = 0.32$                                                                                                                                                                                                                                                                                                                                                                                                                                                                                                                                                                                                                                                                                                                                                                                                                                                                                                                                                                                                                                                                                                                                                                                                                                                                                                                                                                                                                                                                                                                                                                                                                                                                                                                                                                                                                                                                                                                                                                                                                                                              | Μ                | -     |
| weight (kg)                                                                                                                                                                                                                                                                                                                                                                                                                                                                                                                                                                                                                                                                                                                                                                                                                                                                                                                                                                                                                                                                                                                                                                                                                                                                                                                                                                                                                                                                                                                                                                                                                                                                                                                                                                                                                                                                                                                                                                                                                                                                                          | Weight (kg)      | 0.32  |