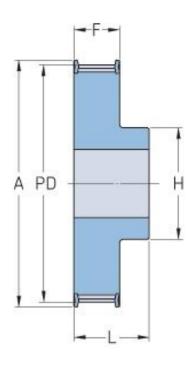

## **PHP 30-5M-09RSB**

| No. of teeth     | 30    |
|------------------|-------|
| Pitch diameter   | 47.75 |
| (mm)             |       |
| Outside diameter | 46.6  |
| (mm)             |       |
| Pulley type      | 1F    |
| Min. bore (mm)   | 6     |
| Max. bore (mm)   | 24    |
| Flange A (mm)    | 51    |
| Н                | 35    |
| F                | 14.5  |
| L                | 22.5  |
| М                | -     |
| Weight (kg)      | 0.24  |
|                  |       |