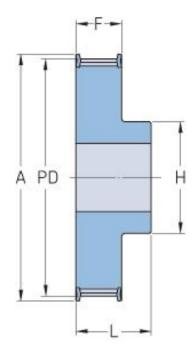

## PHP 28-5M-09RSB

| No. of teeth     | 28    |
|------------------|-------|
| Pitch diameter   | 44.56 |
| (mm)             |       |
| Outside diameter | 43.42 |
| (mm)             |       |
| Pulley type      | 1F    |
| Min. bore (mm)   | 6     |
| Max. bore (mm)   | 20    |
| Flange A (mm)    | 48    |
| Н                | 30.5  |
| F                | 14.5  |
| L                | 22.5  |
| M                | -     |
| Weight (kg)      | 0.2   |