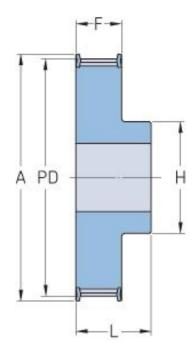

## PHP 26-5M-09RSB

| No. of teeth     | 26    |
|------------------|-------|
| Pitch diameter   | 41.38 |
| (mm)             |       |
| Outside diameter | 40.24 |
| (mm)             |       |
| Pulley type      | 1F    |
| Min. bore (mm)   | 6     |
| Max. bore (mm)   | 20    |
| Flange A (mm)    | 44    |
| Н                | 30    |
| F                | 14.5  |
| L                | 22.5  |
| M                | -     |
| Weight (kg)      | 0.17  |