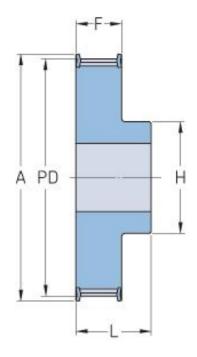

## PHP 22-5M-09RSB

| No. of teeth     | 22    |
|------------------|-------|
| Pitch diameter   | 35.01 |
| (mm)             |       |
| Outside diameter | 33.87 |
| (mm)             |       |
| Pulley type      | 1F    |
| Min. bore (mm)   | 6     |
| Max. bore (mm)   | 16    |
| Flange A (mm)    | 38    |
| Н                | 25.5  |
| F                | 14.5  |
| L                | 22.5  |
| М                | -     |
| Weight (kg)      | 0.12  |