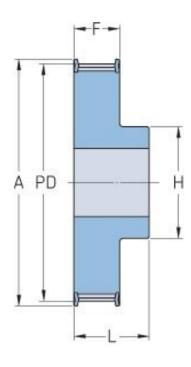

## **PHP 20-5M-09RSB**

| No. of teeth     | 20    |
|------------------|-------|
| Pitch diameter   | 31.83 |
| (mm)             |       |
| Outside diameter | 30.69 |
| (mm)             |       |
| Pulley type      | 1F    |
| Min. bore (mm)   | 6     |
| Max. bore (mm)   | 14    |
| Flange A (mm)    | 36    |
| Н                | 23    |
| F                | 14.5  |
| L                | 22.5  |
| М                | -     |
| Weight (kg)      | 0.09  |
|                  |       |