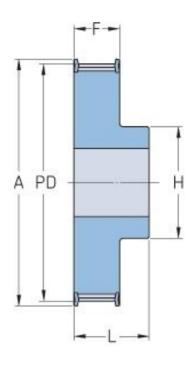

## **PHP 16-5M-09RSB**

| No. of teeth     | 16    |
|------------------|-------|
| Pitch diameter   | 25.46 |
| (mm)             |       |
| Outside diameter | 24.32 |
| (mm)             |       |
| Pulley type      | 1F    |
| Min. bore (mm)   | 6     |
| Max. bore (mm)   | 11    |
| Flange A (mm)    | 28    |
| Н                | 16    |
| F                | 14.5  |
| L                | 20    |
| М                | -     |
| Weight (kg)      | 0.05  |
|                  |       |