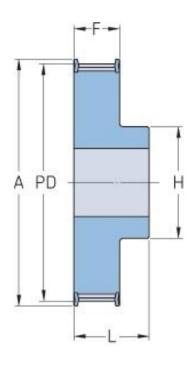

## **PHP 15-5M-09RSB**

| No. of teeth     | 15    |
|------------------|-------|
| Pitch diameter   | 23.87 |
| (mm)             |       |
| Outside diameter | 22.73 |
| (mm)             |       |
| Pulley type      | 1F    |
| Min. bore (mm)   | 6     |
| Max. bore (mm)   | 11    |
| Flange A (mm)    | 28    |
| Н                | 16    |
| F                | 14.5  |
| L                | 20    |
| М                | -     |
| Weight (kg)      | 0.04  |
|                  |       |