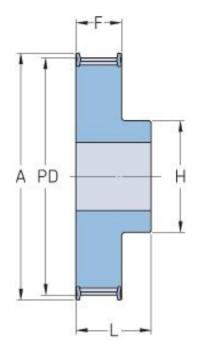

## PHP 14-5M-09RSB

| No. of teeth     | 14    |
|------------------|-------|
| Pitch diameter   | 22.28 |
| (mm)             |       |
| Outside diameter | 21.14 |
| (mm)             |       |
| Pulley type      | 1F    |
| Min. bore (mm)   | 6     |
| Max. bore (mm)   | 9     |
| Flange A (mm)    | 25    |
| Н                | 13    |
| F                | 14.5  |
| L                | 20    |
| М                | -     |
| Weight (kg)      | 0.03  |