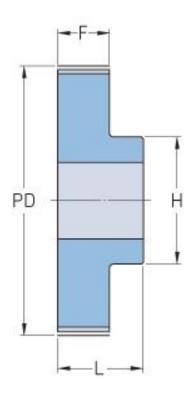

## **PHP 60-3M-15RSB**

| No. of teeth     | 60    |
|------------------|-------|
| Pitch diameter   | 57.3  |
| (mm)             |       |
| Outside diameter | 56.54 |
| (mm)             |       |
| Pulley type      | 1     |
| Min. bore (mm)   | 8     |
| Max. bore (mm)   | 20    |
| Flange A (mm)    | -     |
| Н                | 33    |
| F                | 20    |
| L                | 30    |
| Weight (kg)      | 0.11  |
|                  |       |