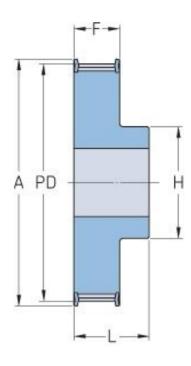

## **PHP 44-3M-15RSB**

| No. of teeth     | 44    |
|------------------|-------|
| Pitch diameter   | 42.02 |
| (mm)             |       |
| Outside diameter | 41.26 |
| (mm)             |       |
| Pulley type      | 1F    |
| Min. bore (mm)   | 6     |
| Max. bore (mm)   | 20    |
| Flange A (mm)    | 48    |
| Н                | 33    |
| F                | 20    |
| L                | 30    |
| Weight (kg)      | 0.07  |
|                  |       |