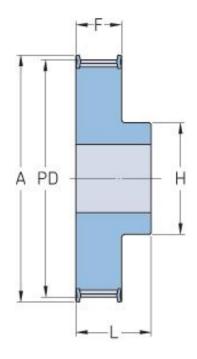

## PHP 32-3M-15RSB

| No. of teeth     | 32    |
|------------------|-------|
| Pitch diameter   | 30.56 |
| (mm)             |       |
| Outside diameter | 29.8  |
| (mm)             |       |
| Pulley type      | 1F    |
| Min. bore (mm)   | 6     |
| Max. bore (mm)   | 15    |
| Flange A (mm)    | 36    |
| Н                | 22    |
| F                | 19.5  |
| L                | 26    |
| Weight (kg)      | 0.03  |