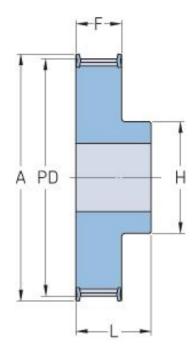

## PHP 24-3M-15RSB

| No. of teeth     | 24    |
|------------------|-------|
| Pitch diameter   | 22.92 |
| (mm)             |       |
| Outside diameter | 22.16 |
| (mm)             |       |
| Pulley type      | 1F    |
| Min. bore (mm)   | 6     |
| Max. bore (mm)   | 9     |
| Flange A (mm)    | 25    |
| Н                | 14    |
| F                | 19.5  |
| L                | 26    |
| Weight (kg)      | 0.02  |