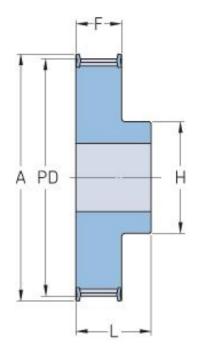

## PHP 20-3M-15RSB

| No. of teeth     | 20    |
|------------------|-------|
| Pitch diameter   | 19.1  |
| (mm)             |       |
| Outside diameter | 18.34 |
| (mm)             |       |
| Pulley type      | 1F    |
| Min. bore (mm)   | 6     |
| Max. bore (mm)   | 9     |
| Flange A (mm)    | 23    |
| Н                | 13    |
| F                | 19.5  |
| L                | 26    |
| Weight (kg)      | 0.01  |