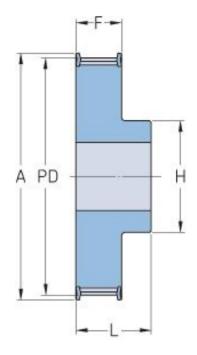

## PHP 16-3M-15RSB

| No. of teeth     | 16    |
|------------------|-------|
| Pitch diameter   | 15.28 |
| (mm)             |       |
| Outside diameter | 14.52 |
| (mm)             |       |
| Pulley type      | 1F    |
| Min. bore (mm)   | 4     |
| Max. bore (mm)   | 7     |
| Flange A (mm)    | 18    |
| Н                | 10    |
| F                | 19.5  |
| L                | 26    |
| Weight (kg)      | 0.07  |