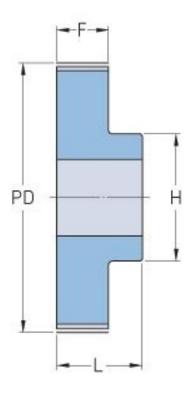

## PHP 72-3M-09RSB

| No. of teeth     | 72    |
|------------------|-------|
| Pitch diameter   | 68.75 |
| (mm)             |       |
| Outside diameter | 67.99 |
| (mm)             |       |
| Pulley type      | 1     |
| Min. bore (mm)   | 8     |
| Max. bore (mm)   | 22.5  |
| Flange A (mm)    | -     |
| Н                | 33    |
| F                | 13.4  |
| L                | 22.2  |
| Weight (kg)      | 0.14  |