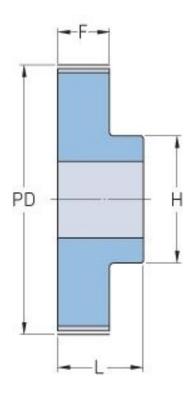

## **PHP 60-3M-09RSB**

| No. of teeth     | 60    |
|------------------|-------|
| Pitch diameter   | 57.3  |
| (mm)             |       |
| Outside diameter | 56.54 |
| (mm)             |       |
| Pulley type      | 1     |
| Min. bore (mm)   | 8     |
| Max. bore (mm)   | 22.5  |
| Flange A (mm)    | -     |
| Н                | 33    |
| F                | 13.4  |
| L                | 22.2  |
| Weight (kg)      | 0.11  |
|                  |       |