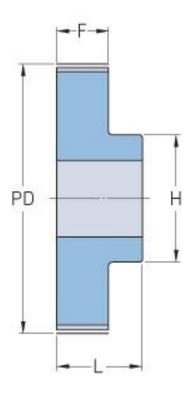

## PHP 48-3M-09RSB

| No. of teeth     | 48    |
|------------------|-------|
| Pitch diameter   | 45.84 |
| (mm)             |       |
| Outside diameter | 45.08 |
| (mm)             |       |
| Pulley type      | 1     |
| Min. bore (mm)   | 8     |
| Max. bore (mm)   | 22.5  |
| Flange A (mm)    | -     |
| Н                | 33    |
| F                | 13.4  |
| L                | 22.2  |
| Weight (kg)      | 0.07  |