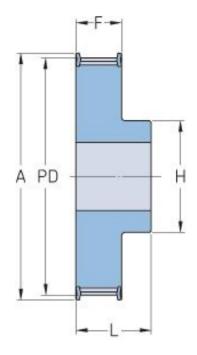

## PHP 44-3M-09RSB

| No. of teeth     | 44    |
|------------------|-------|
| Pitch diameter   | 42.02 |
| (mm)             |       |
| Outside diameter | 41.26 |
| (mm)             |       |
| Pulley type      | 1F    |
| Min. bore (mm)   | 6     |
| Max. bore (mm)   | 22.5  |
| Flange A (mm)    | 48    |
| Н                | 33    |
| F                | 13.4  |
| L                | 22.2  |
| Weight (kg)      | 0.07  |