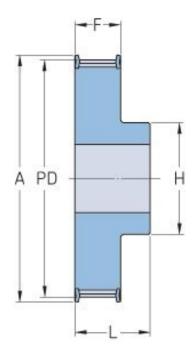

## PHP 32-3M-09RSB

| No. of teeth     | 32    |
|------------------|-------|
| Pitch diameter   | 30.56 |
| (mm)             |       |
| Outside diameter | 29.8  |
| (mm)             |       |
| Pulley type      | 1F    |
| Min. bore (mm)   | 6     |
| Max. bore (mm)   | 14    |
| Flange A (mm)    | 36    |
| Н                | 22    |
| F                | 12.8  |
| L                | 20.6  |
| Weight (kg)      | 0.03  |