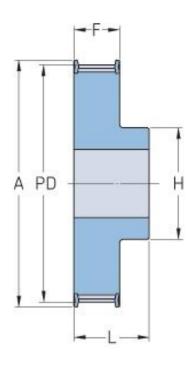

## **PHP 30-3M-09RSB**

| No. of teeth     | 30    |
|------------------|-------|
| Pitch diameter   | 28.65 |
| (mm)             |       |
| Outside diameter | 27.89 |
| (mm)             |       |
| Pulley type      | 1F    |
| Min. bore (mm)   | 6     |
| Max. bore (mm)   | 12.5  |
| Flange A (mm)    | 32    |
| Н                | 20    |
| F                | 12.8  |
| L                | 20.6  |
| Weight (kg)      | 0.03  |
|                  |       |