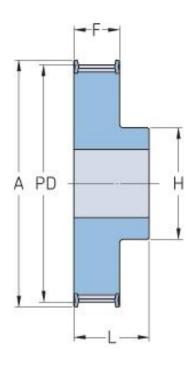

## **PHP 20-3M-09RSB**

| No. of teeth     | 20    |
|------------------|-------|
| Pitch diameter   | 19.1  |
| (mm)             |       |
| Outside diameter | 18.34 |
| (mm)             |       |
| Pulley type      | 1F    |
| Min. bore (mm)   | 6     |
| Max. bore (mm)   | 8     |
| Flange A (mm)    | 23    |
| Н                | 13    |
| F                | 12.8  |
| L                | 20.6  |
| Weight (kg)      | 0.01  |
|                  |       |