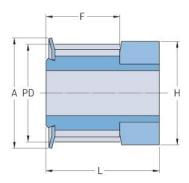

## **PHP 12-3M-09RSB**

| No. of teeth             | 12    |
|--------------------------|-------|
| Pitch diameter<br>(mm)   | 11.46 |
| Outside diameter<br>(mm) | 10.7  |
| Pulley type              | 0F    |
| Min. bore (mm)           | -     |
| Max. bore (mm)           | 6     |
| Flange A (mm)            | 15    |
| Н                        | 15    |
| F                        | 10.2  |
| L                        | 17.5  |
| Weight (kg)              | 0.06  |