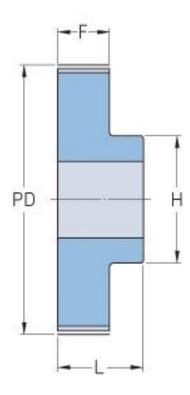

## **PHP 66-AT10-60RSB**

| No. of teeth     | 60     |
|------------------|--------|
| Pitch diameter   | 190.98 |
| (mm)             |        |
| Outside diameter | 189.15 |
| (mm)             |        |
| Pulley type      | 1      |
| Min. bore (mm)   | 16     |
| Max. bore (mm)   | 72     |
| Flange A (mm)    | -      |
| Н                | 110    |
| F                | 56     |
| L                | 66     |
| Weight (kg)      | 4.37   |
|                  |        |