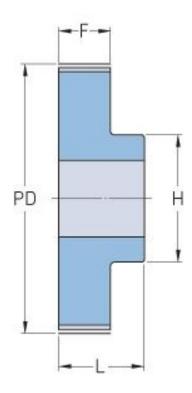

## PHP 66-AT10-54RSB

| No. of teeth     | 54     |
|------------------|--------|
| Pitch diameter   | 171.89 |
| (mm)             |        |
| Outside diameter | 170.05 |
| (mm)             |        |
| Pulley type      | 1      |
| Min. bore (mm)   | 16     |
| Max. bore (mm)   | 66     |
| Flange A (mm)    | -      |
| Н                | 100    |
| F                | 56     |
| L                | 66     |
| Weight (kg)      | 3.34   |