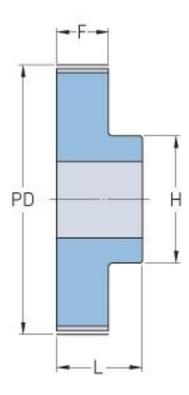

## **PHP 66-AT10-48RSB**

| No. of teeth     | 48     |
|------------------|--------|
| Pitch diameter   | 152.78 |
| (mm)             |        |
| Outside diameter | 150.95 |
| (mm)             |        |
| Pulley type      | 1      |
| Min. bore (mm)   | 16     |
| Max. bore (mm)   | 62     |
| Flange A (mm)    | -      |
| Н                | 95     |
| F                | 56     |
| L                | 66     |
| Weight (kg)      | 2.83   |
|                  |        |