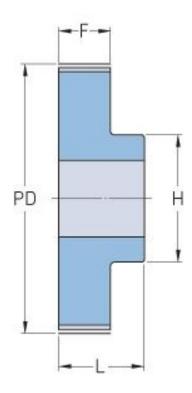

## PHP 66-AT10-45RSB

| No. of teeth     | 45     |
|------------------|--------|
| Pitch diameter   | 143.24 |
| (mm)             |        |
| Outside diameter | 141.4  |
| (mm)             |        |
| Pulley type      | 1      |
| Min. bore (mm)   | 16     |
| Max. bore (mm)   | 59     |
| Flange A (mm)    | -      |
| Н                | 90     |
| F                | 56     |
| L                | 66     |
| Weight (kg)      | 2.59   |