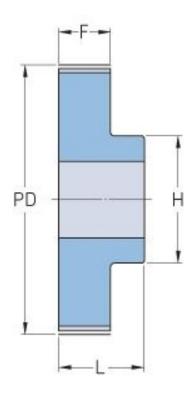

## PHP 66-AT10-42RSB

| No. of teeth     | 42     |
|------------------|--------|
| Pitch diameter   | 133.69 |
| (mm)             |        |
| Outside diameter | 131.85 |
| (mm)             |        |
| Pulley type      | 1      |
| Min. bore (mm)   | 16     |
| Max. bore (mm)   | 57     |
| Flange A (mm)    | -      |
| Н                | 80     |
| F                | 56     |
| L                | 66     |
| Weight (kg)      | 2.18   |