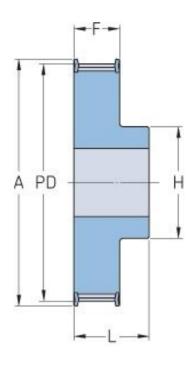

## **PHP 66-AT10-40RSB**

| No. of teeth     | 40     |
|------------------|--------|
| Pitch diameter   | 127.32 |
| (mm)             |        |
| Outside diameter | 125.45 |
| (mm)             |        |
| Pulley type      | 1F     |
| Min. bore (mm)   | 16     |
| Max. bore (mm)   | 52     |
| Flange A (mm)    | 131    |
| Н                | 80     |
| F                | 56     |
| L                | 66     |
| Weight (kg)      | 2      |
|                  |        |