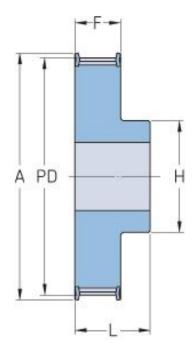

## PHP 66-AT10-38RSB

| No. of teeth     | 38     |
|------------------|--------|
| Pitch diameter   | 120.96 |
| (mm)             |        |
| Outside diameter | 119.1  |
| (mm)             |        |
| Pulley type      | 1F     |
| Min. bore (mm)   | 16     |
| Max. bore (mm)   | 48     |
| Flange A (mm)    | 125    |
| Н                | 75     |
| F                | 56     |
| L                | 66     |
| Weight (kg)      | 1.82   |