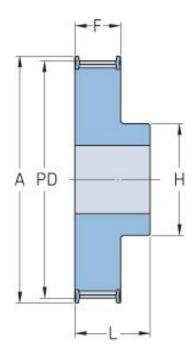

## PHP 66-AT10-36RSB

| No. of teeth     | 36     |
|------------------|--------|
| Pitch diameter   | 114.59 |
| (mm)             |        |
| Outside diameter | 112.75 |
| (mm)             |        |
| Pulley type      | 1F     |
| Min. bore (mm)   | 16     |
| Max. bore (mm)   | 45     |
| Flange A (mm)    | 119    |
| Н                | 70     |
| F                | 56     |
| L                | 66     |
| Weight (kg)      | 1.64   |