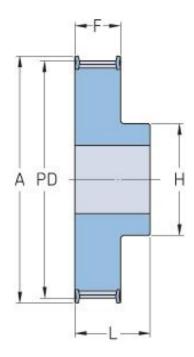

## PHP 66-AT10-35RSB

| No. of teeth     | 35     |
|------------------|--------|
| Pitch diameter   | 111.41 |
| (mm)             |        |
| Outside diameter | 109.55 |
| (mm)             |        |
| Pulley type      | 1F     |
| Min. bore (mm)   | 16     |
| Max. bore (mm)   | 45     |
| Flange A (mm)    | 115    |
| Н                | 70     |
| F                | 56     |
| L                | 66     |
| Weight (kg)      | 1.47   |