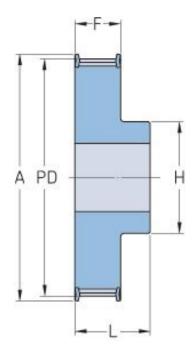

## PHP 66-AT10-32RSB

| No. of teeth     | 32     |
|------------------|--------|
| Pitch diameter   | 101.86 |
| (mm)             |        |
| Outside diameter | 100    |
| (mm)             |        |
| Pulley type      | 1F     |
| Min. bore (mm)   | 12     |
| Max. bore (mm)   | 42     |
| Flange A (mm)    | 106    |
| Н                | 65     |
| F                | 56     |
| L                | 66     |
| Weight (kg)      | 1.3    |