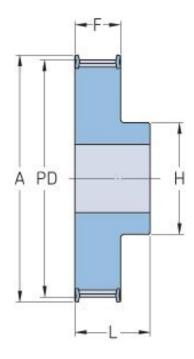

## PHP 66-AT10-28RSB

| No. of teeth     | 28    |
|------------------|-------|
| Pitch diameter   | 89.25 |
| (mm)             |       |
| Outside diameter | 87.25 |
| (mm)             |       |
| Pulley type      | 1F    |
| Min. bore (mm)   | 12    |
| Max. bore (mm)   | 39    |
| Flange A (mm)    | 93    |
| Н                | 60    |
| F                | 56    |
| L                | 66    |
| Weight (kg)      | 0.96  |