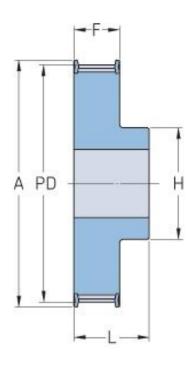

## **PHP 66-AT10-27RSB**

| No. of teeth     | 27    |
|------------------|-------|
| Pitch diameter   | 85.95 |
| (mm)             |       |
| Outside diameter | 84.1  |
| (mm)             |       |
| Pulley type      | 1F    |
| Min. bore (mm)   | 12    |
| Max. bore (mm)   | 39    |
| Flange A (mm)    | 90    |
| Н                | 60    |
| F                | 56    |
| L                | 66    |
| Weight (kg)      | 0.95  |
|                  |       |