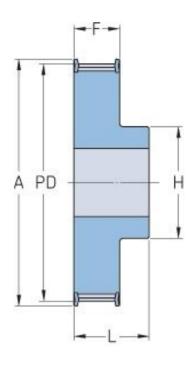

## **PHP 66-AT10-25RSB**

| No. of teeth     | 25    |
|------------------|-------|
| Pitch diameter   | 79.58 |
| (mm)             |       |
| Outside diameter | 77.75 |
| (mm)             |       |
| Pulley type      | 1F    |
| Min. bore (mm)   | 12    |
| Max. bore (mm)   | 39    |
| Flange A (mm)    | 83    |
| Н                | 60    |
| F                | 56    |
| L                | 66    |
| Weight (kg)      | 0.77  |
|                  |       |