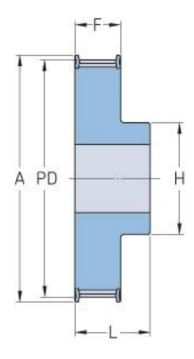

## PHP 66-AT10-24RSB

| No. of teeth     | 24    |
|------------------|-------|
| Pitch diameter   | 76.39 |
| (mm)             |       |
| Outside diameter | 74.55 |
| (mm)             |       |
| Pulley type      | 1F    |
| Min. bore (mm)   | 12    |
| Max. bore (mm)   | 38    |
| Flange A (mm)    | 83    |
| Н                | 58    |
| F                | 56    |
| L                | 66    |
| Weight (kg)      | 0.74  |