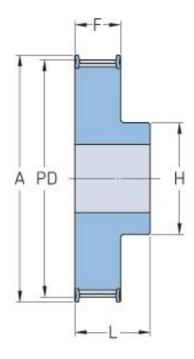

## PHP 66-AT10-23RSB

| No. of teeth     | 23    |
|------------------|-------|
| Pitch diameter   | 73.21 |
| (mm)             |       |
| Outside diameter | 71.35 |
| (mm)             |       |
| Pulley type      | 1F    |
| Min. bore (mm)   | 12    |
| Max. bore (mm)   | 36    |
| Flange A (mm)    | 77    |
| Н                | 55    |
| F                | 56    |
| L                | 66    |
| Weight (kg)      | 0.65  |