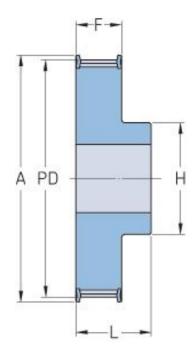

## PHP 66-AT10-22RSB

| No. of teeth     | 22    |
|------------------|-------|
| Pitch diameter   | 70.2  |
| (mm)             |       |
| Outside diameter | 68.15 |
| (mm)             |       |
| Pulley type      | 1F    |
| Min. bore (mm)   | 12    |
| Max. bore (mm)   | 34    |
| Flange A (mm)    | 75    |
| Н                | 52    |
| F                | 56    |
| L                | 66    |
| Weight (kg)      | 0.57  |