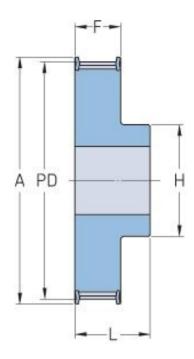

## PHP 66-AT10-21RSB

| No. of teeth     | 21    |
|------------------|-------|
| Pitch diameter   | 66.85 |
| (mm)             |       |
| Outside diameter | 65    |
| (mm)             |       |
| Pulley type      | 1F    |
| Min. bore (mm)   | 12    |
| Max. bore (mm)   | 32    |
| Flange A (mm)    | 71    |
| Н                | 49    |
| F                | 56    |
| L                | 66    |
| Weight (kg)      | 0.55  |