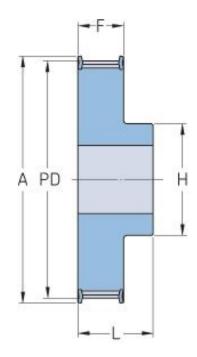

## PHP 66-AT10-20RSB

| No. of teeth     | 20    |
|------------------|-------|
| Pitch diameter   | 63.66 |
| (mm)             |       |
| Outside diameter | 61.8  |
| (mm)             |       |
| Pulley type      | 1F    |
| Min. bore (mm)   | 12    |
| Max. bore (mm)   | 30    |
| Flange A (mm)    | 66    |
| Н                | 46    |
| F                | 56    |
| L                | 66    |
| Weight (kg)      | 0.52  |